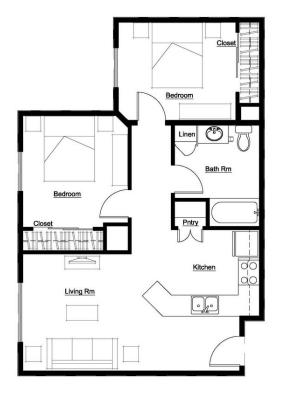

#### Pet Fee:

**\$250** per pet

Weight & Breed Restrictions Apply

Section 8 Vouchers Accepted\*\*

\*Minimum income requirement does not apply to Section 8 holders.

| <b>1 BED</b> / <b>1 BATH</b> <i>Pavillion</i> • 595-600 Sq. Ft. |                     |          |          |          |
|-----------------------------------------------------------------|---------------------|----------|----------|----------|
| Annual Gross Income Limits*                                     |                     |          |          |          |
| MONTHLY<br>RENT                                                 | TOTAL #<br>OF UNITS | MINIMUM  | MAXIMUM  |          |
| \$1,032                                                         | 2                   | \$27,864 | 1-Person | \$32,130 |
|                                                                 |                     |          | 2-Person | \$36,720 |
| \$1,147                                                         | 88                  | \$30,969 | 1-Person | \$35,700 |
|                                                                 |                     |          | 2-Person | \$40,800 |